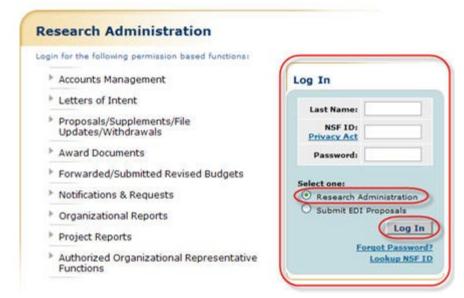

Figure 2: Research Administration Login screen.

The Login box, the radio button for Research Administration, and the Login button are circled.

- 2. In the Login section (Figure 2), enter the following in the boxes for:
  - Last Name
  - NSF ID (your National Science Foundation Identification number)
  - Password

- 3. Click the radio button for Research Administration (Figure 2).
- 4. Click the **Login** button (Figure 2). The **Research Administration** screen displays (Figure 3), with the listing of functions for which you have permissions.
- 5. Click on a function link Figure 3) to go to that function in Research Administration:
  - Notifications and Requests