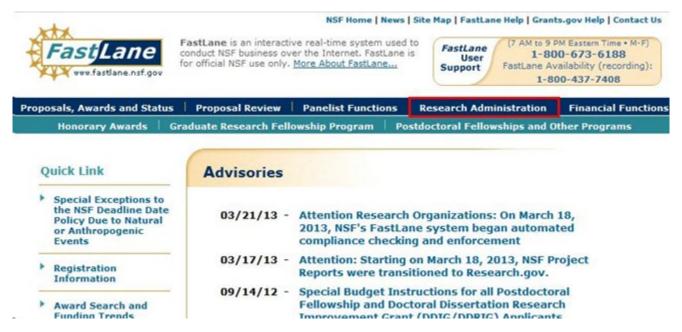

1. On the FastLane Home Page screen (Figure 1), click Research Administration. The Research Administration Login screen displays (Figure 2).

*Figure 1: FastLane Home Page screen. The Research Administration link is circled.* 